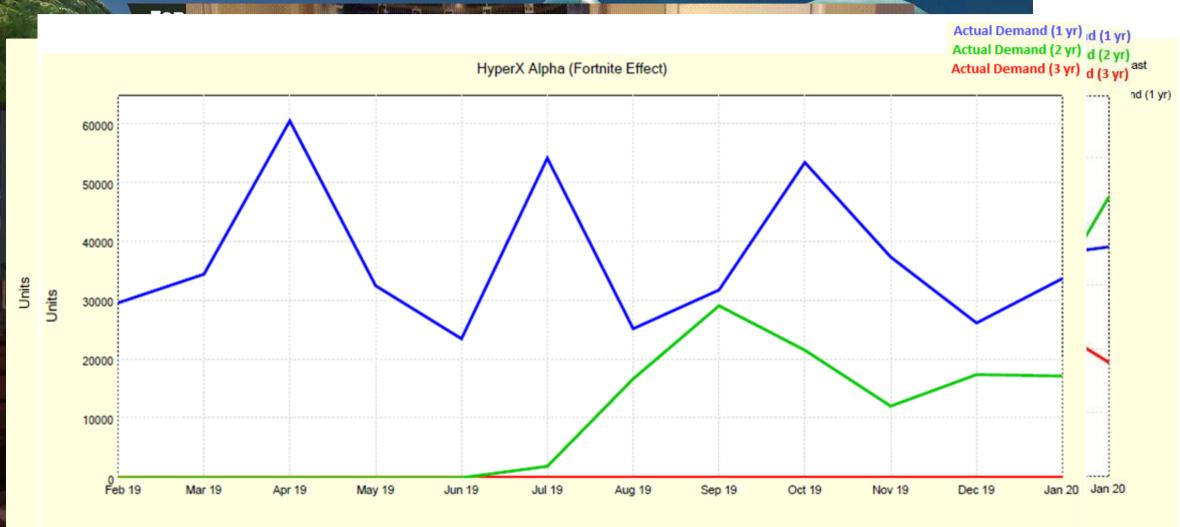

#### FORTNITE EFFECT

Date

#### **CURRENT STATE OF HYPERX**

- Marketing, more Marketing
- Influencers, sponsorships, celebr
- Managing the Post-Fortnite Effe

#### **POST-FORTNITE EFFECT**