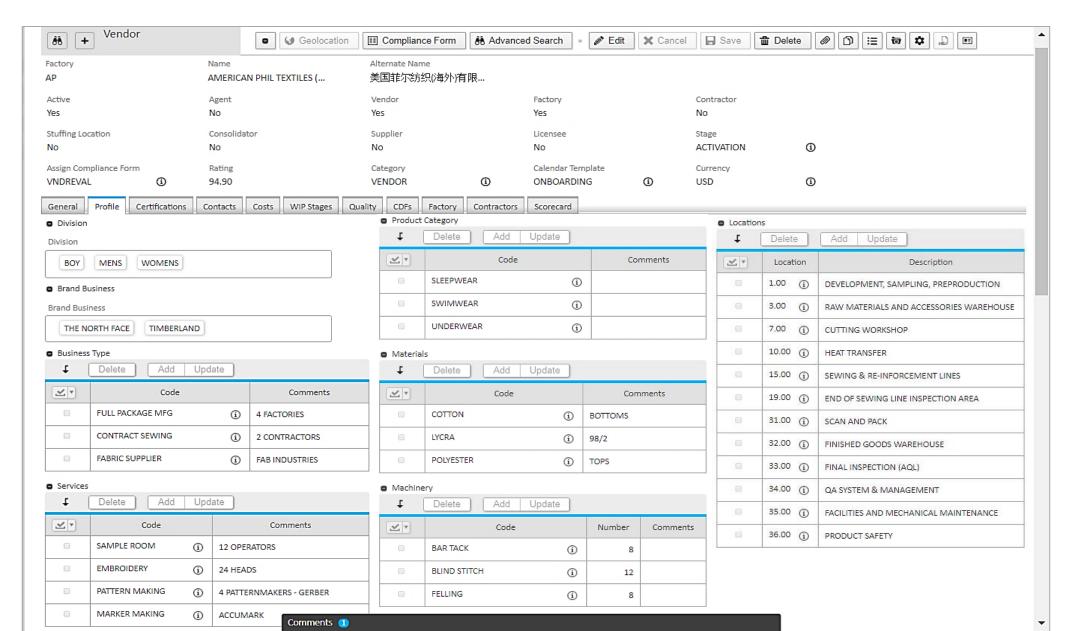

#### Velocity Vendor Master

- Vendor contact information, location, type and attributes
- Profile: certifications, products, machinery, services, etc.
- Related factories and contractors, supply chain map
- Scorecard and Quality Index
- CSR and GMP status
- Geolocation of each factory and cluster
- Certification expiration and renewal dates

#### Velocity Vendor Profile