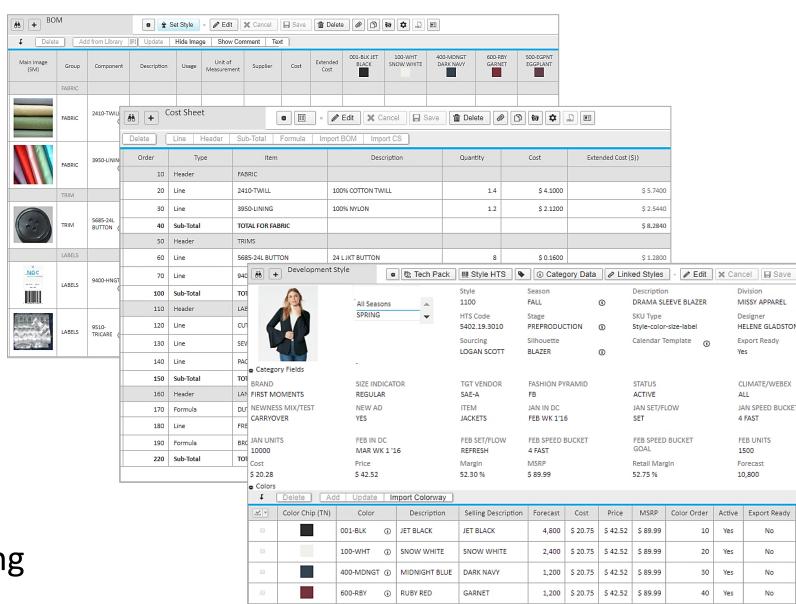

#### Tech Design

- Product information
- Bills-of-Material
- Cost sheets
- Graded measurements
- Construction detail
- Labeling and packaging
- Revision and version tracking

#### Sourcing and RFQs

- Request for quote(s)
- Design BOM, initial construction
- First proto sample request
- Multiple quoting options
- Line item costing
- Landing costs

| RFQ No.        | 1901                   | Sty                 | le 1901             | l.                      |
|----------------|------------------------|---------------------|---------------------|-------------------------|
| Quantity       | 20000                  |                     |                     |                         |
| Category       | FULLCHARM FOB Per Spec | CLOVER FOB Per Spec | ALAEXP FOB Per Spec | FULLCHARM FOB Macy RFIG |
| FABRIC         | 16.7500                | 16.7500             | 17.0000             | 16.7500                 |
| TRIM           | 3.5100                 | 3.5000              | 3.7500              | 4.0500                  |
| LABOR          | 6.7500                 | 7.5000              | 7.5000              | 6.7500                  |
| OVERHEAD       | 2.0500                 | 3.0000              | 1.2500              | 2.0000                  |
| MARGIN         | 6.9500                 | 6.9000              | 9.6000              | 7.0500                  |
| Quote Price    | 36.0100                | 37.6500             | 39.1000             | 36.6000                 |
| FREIGHT        | 0.1003                 | 0.1002              | 0.1061              | 0.1003                  |
| INSURANCE      | 1.0000                 | 0.5648              | 0.9775              | 1.0000                  |
| DUTY           | 5.0414                 | 14.0000             | 18.0000             | 5.1240                  |
| AGENT          | 3.0000                 | 1.8825              | 1.5640              | 3.0000                  |
| BROKER         | 0.7500                 | 0.5000              | 0.7500              | 0.7500                  |
| Ancillary Cost | 9.8917                 | 17.0475             | 21.3976             | 9.9743                  |
| Total Cost     | 45.9017                | 54.6975             | 60.4976             | 46,5743                 |