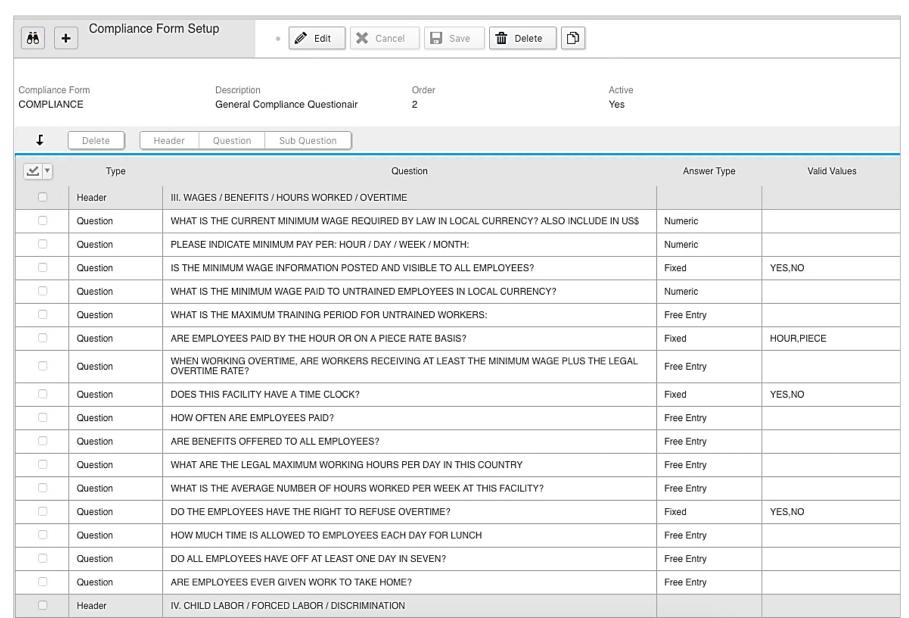

## Onboarding Form Setup

## Onboarding Form Entry Screen

| Compliance Form □ MọDA -                                                                                   | Ø Edit                                                  | ल .                                                                                |  |  |  |  |  |  |  |  |
|------------------------------------------------------------------------------------------------------------|---------------------------------------------------------|------------------------------------------------------------------------------------|--|--|--|--|--|--|--|--|
| Vendor Name FULLCHARM ① FULLCHARM MANUFA                                                                   | Compliance Form Description QUALIFICATION QUALIFICATION |                                                                                    |  |  |  |  |  |  |  |  |
| QUALIFICATION     Question                                                                                 | Answer                                                  | Notes                                                                              |  |  |  |  |  |  |  |  |
| III. WAGES / BENEFITS / HOURS WORKED / OVERTIME                                                            |                                                         |                                                                                    |  |  |  |  |  |  |  |  |
| WHAT IS THE CURRENT MINIMUM WAGE REQUIRED BY LAW IN LOCAL CURRENCY? ALSO INCLUDE IN US\$                   | 1200 RMB/\$181.54 PER MONTH                             | LOCAL MINIMUM WAGE IS INCREASING BY 15% NEXT<br>YEAR                               |  |  |  |  |  |  |  |  |
| PLEASE INDICATE MINIMUM PAY PER: HOUR / DAY / WEEK / MONTH:                                                | 2000 RMB/\$302.57 PER MONTH                             | MINIMUM WAGE IS BASED UPON HOURLY RATE, BUT<br>MOST WORKERS ARE PAID IN PIECE RATE |  |  |  |  |  |  |  |  |
| IS THE MINIMUM WAGE INFORMATION POSTED AND VISIBLE TO ALL EMPLOYEES?                                       | YES                                                     | FIVE POSTERS PLACED THROUGHOUT THE COMMON AREAS                                    |  |  |  |  |  |  |  |  |
| WHAT IS THE MINIMUM WAGE PAID TO UNTRAINED EMPLOYEES IN LOCAL CURRENCY?                                    | 1200 RMB                                                | MINIMUM WAGE IS PAID UNTIL THE EMPLOYEE EXCEEDS IT THROUGH INCENTIVES              |  |  |  |  |  |  |  |  |
| WHAT IS THE MAXIMUM TRAINING PERIOD FOR UNTRAINED WORKERS:                                                 | 18 WEEKS                                                | SIX MONTHS OR LESS                                                                 |  |  |  |  |  |  |  |  |
| ARE EMPLOYEES PAID BY THE HOUR OR ON A PIECE RATE BASIS?                                                   | NO                                                      | HOURLY UNTIL THEY EXCEED MINIMUM WAGE                                              |  |  |  |  |  |  |  |  |
| WHEN WORKING OVERTIME, ARE WORKERS RECEIVING<br>AT LEAST THE MINIMUM WAGE PLUS THE LEGAL<br>OVERTIME RATE? | YES                                                     |                                                                                    |  |  |  |  |  |  |  |  |
| DOES THIS FACILITY HAVE A TIME CLOCK?                                                                      | YES                                                     |                                                                                    |  |  |  |  |  |  |  |  |
| HOW OFTEN ARE EMPLOYEES PAID?                                                                              | MONTHLY                                                 |                                                                                    |  |  |  |  |  |  |  |  |
| ARE BENEFITS OFFERED TO ALL EMPLOYEES?                                                                     | YES                                                     | ALL EMPLOYEES RECEIVE THE SAME OPPORTUNITIES TO PARTICIPATE                        |  |  |  |  |  |  |  |  |
| WHAT ARE THE LEGAL MAXIMUM WORKING HOURS<br>PER DAY IN THIS COUNTRY                                        | 10                                                      |                                                                                    |  |  |  |  |  |  |  |  |
| WHAT IS THE AVERAGE NUMBER OF HOURS WORKED PER WEEK AT THIS FACILITY?                                      | 45                                                      |                                                                                    |  |  |  |  |  |  |  |  |
| DO THE EMPLOYEES HAVE THE RIGHT TO REFUSE OVERTIME?                                                        | NO                                                      |                                                                                    |  |  |  |  |  |  |  |  |