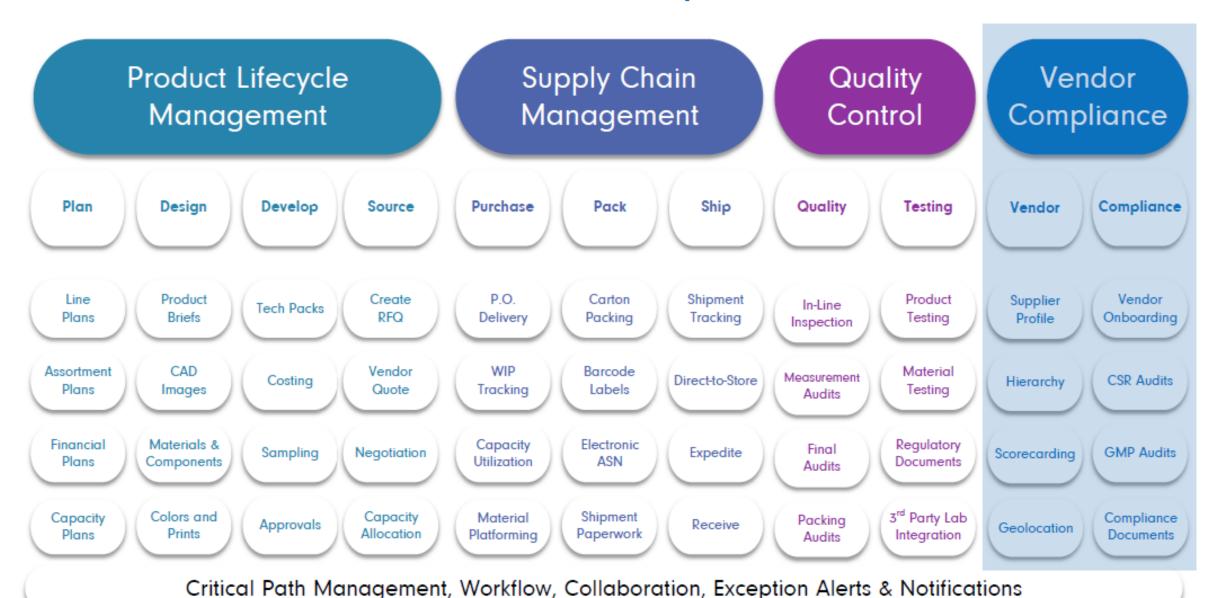

#### Andromeda Cloud Platform Components

Critical Path Management, Workflow, Collaboration, Exception Alerts & Notifications

#### Andromeda Cloud Platform Components