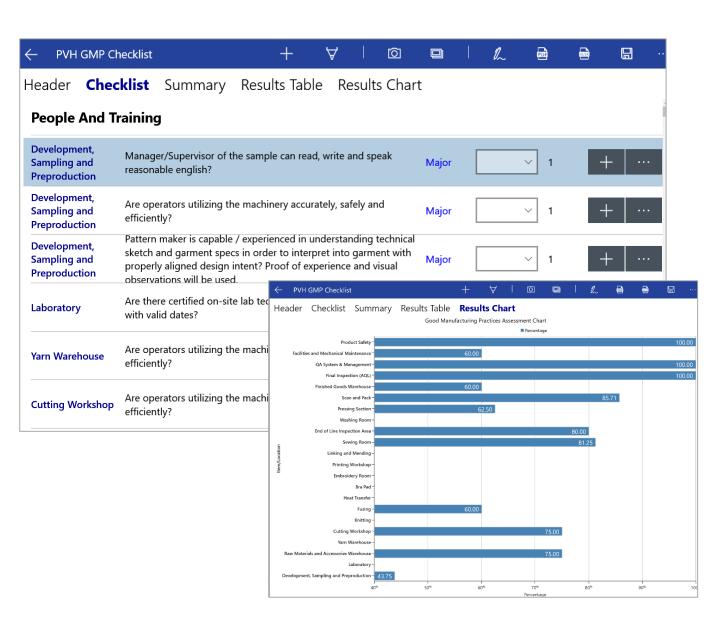

#### Good Manufacturing Practices App

- Multiple survey forms
- Categorize checklist items
- Score each category
- Assign Corrective Action Dates
- View GMP charts and analytics
- Create C-TPAT result table