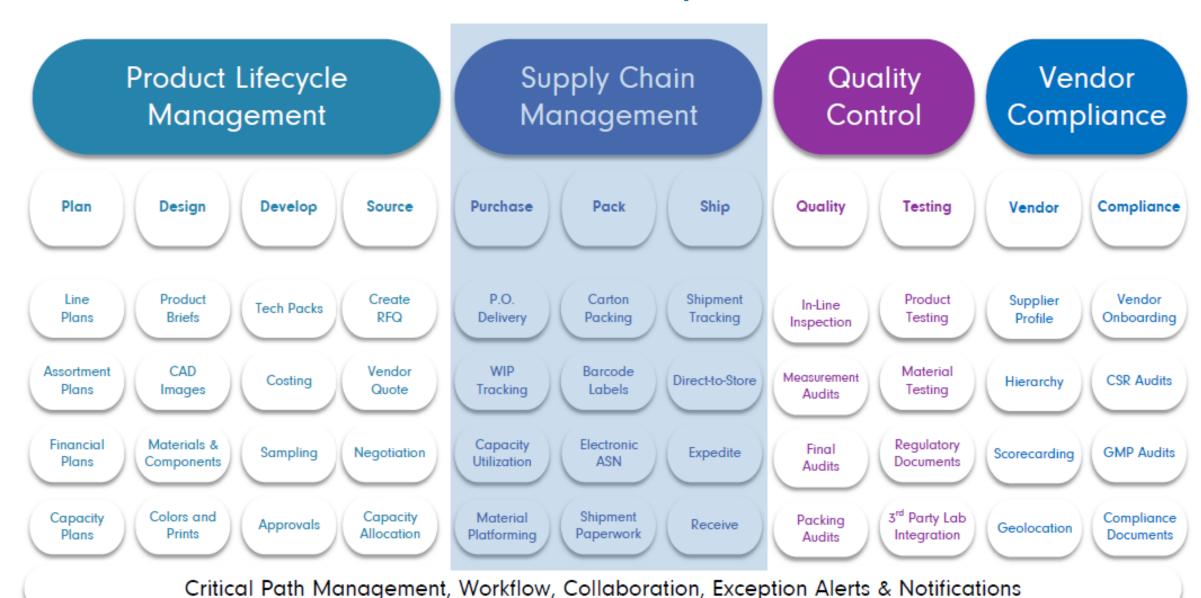

#### Andromeda Cloud Platform Components

Critical Path Management, Workflow, Collaboration, Exception Alerts & Notifications

#### Andromeda Cloud Platform Components