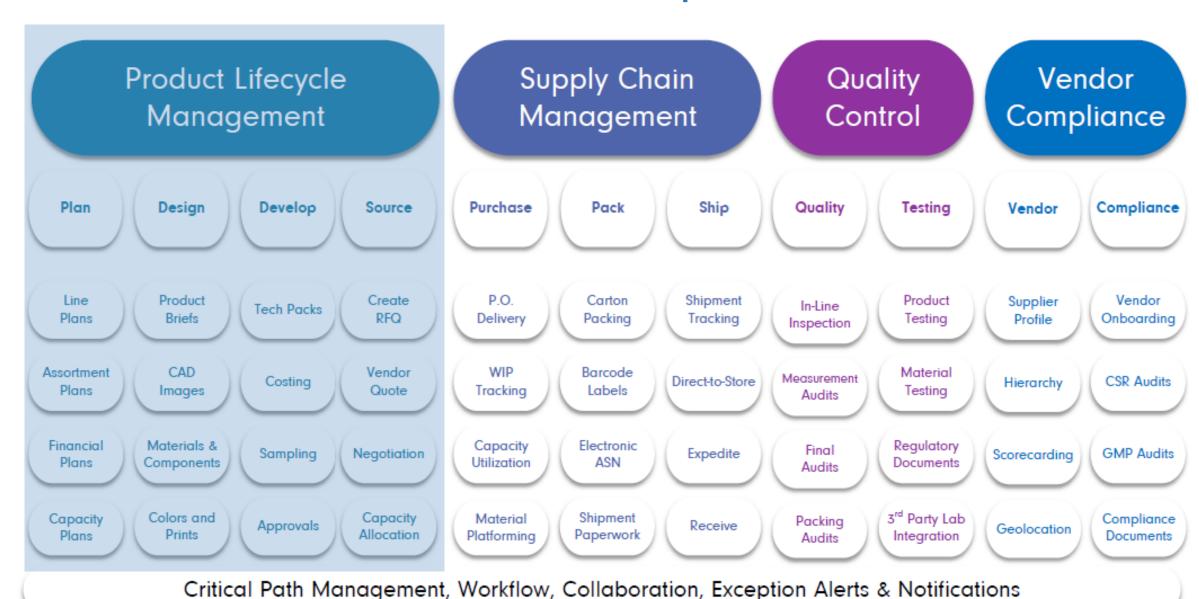

#### Andromeda Cloud Platform Components

Critical Path Management, Workflow, Collaboration, Exception Alerts & Notifications