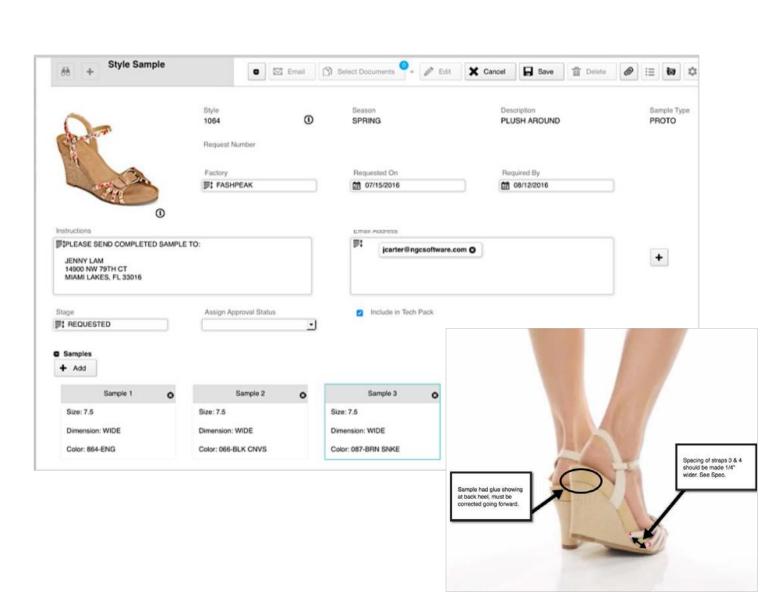

#### Pre-Production Samples and Approvals

- Sample Request
- Distribute to Vendors
- Sample Delivery Tracking
- Sample Evaluation
  - Annotation/Image Markup
  - Approve/Reject/Corrections
  - 3D Virtual Approvals