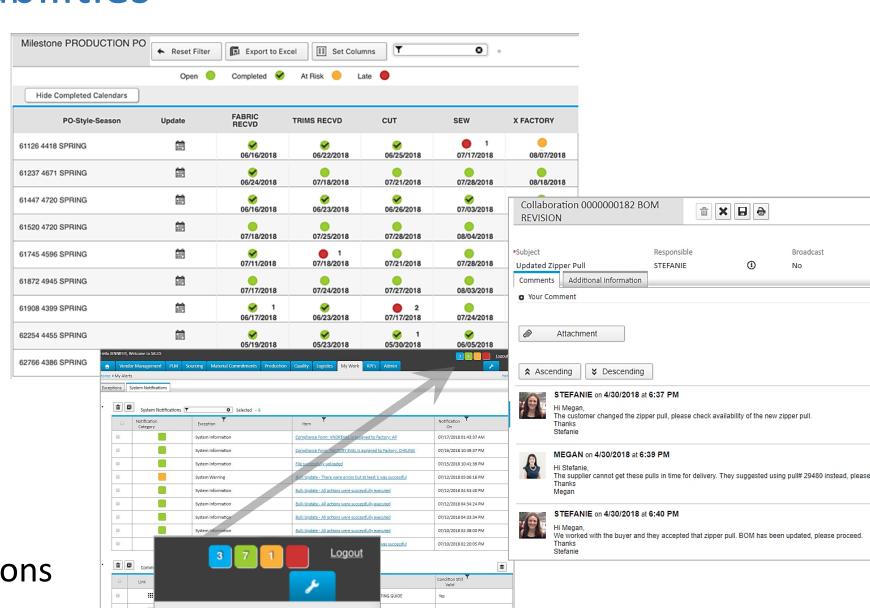

#### Purchasing and Production Tracking

- Deliver purchase orders
  - Vendor acknowledgement
  - Revision audit trail
- WIP Tracking
  - Production milestone dates
  - WIP units by stage
- Offline Production Status Reporting
- Schedule QC audits & bookings

#### Production and Shipment KPI Dashboards