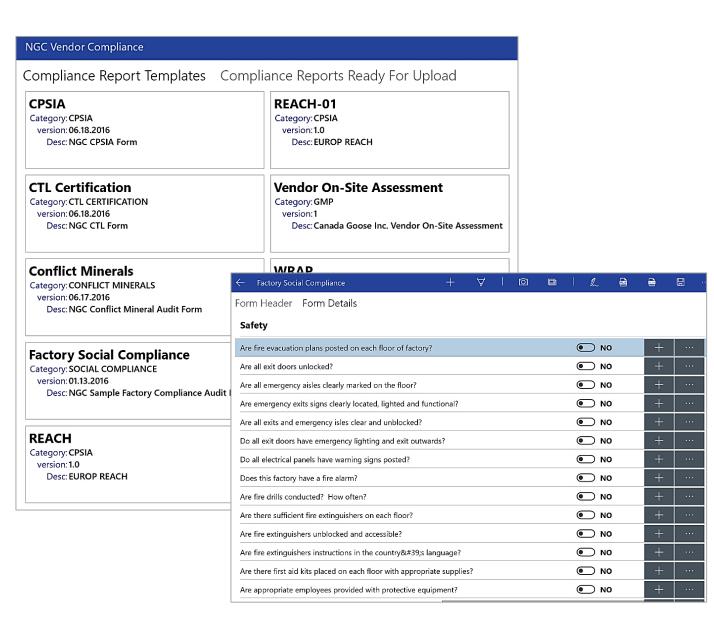

### Corporate Social Responsibility App

- Multiple evaluation forms
- Multilingual capabilities
- Pictures with markup tools
- Signatures from management
- Compliance reporting
- Corrective Action Plans (CAP)

#### Good Manufacturing Practices App

- Multiple survey forms
- Categorize checklist items
- Score each category
- Assign Corrective Action Dates
- View GMP charts and analytics
- Create C-TPAT result table