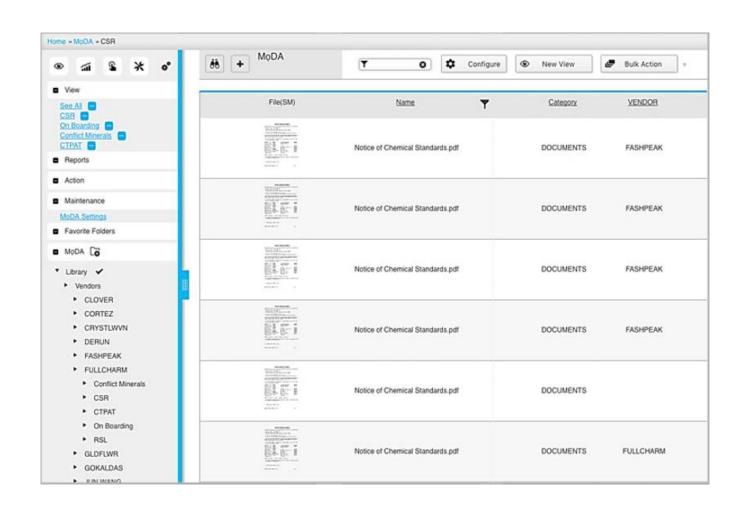

#### Document Management

- Online document library
  - Corporate master documents
  - Vendor signed documents
- Tagged documents
- Easy searches and dashboards
- Collaborate about a document
- Maintain version history
- Lock documents from editing