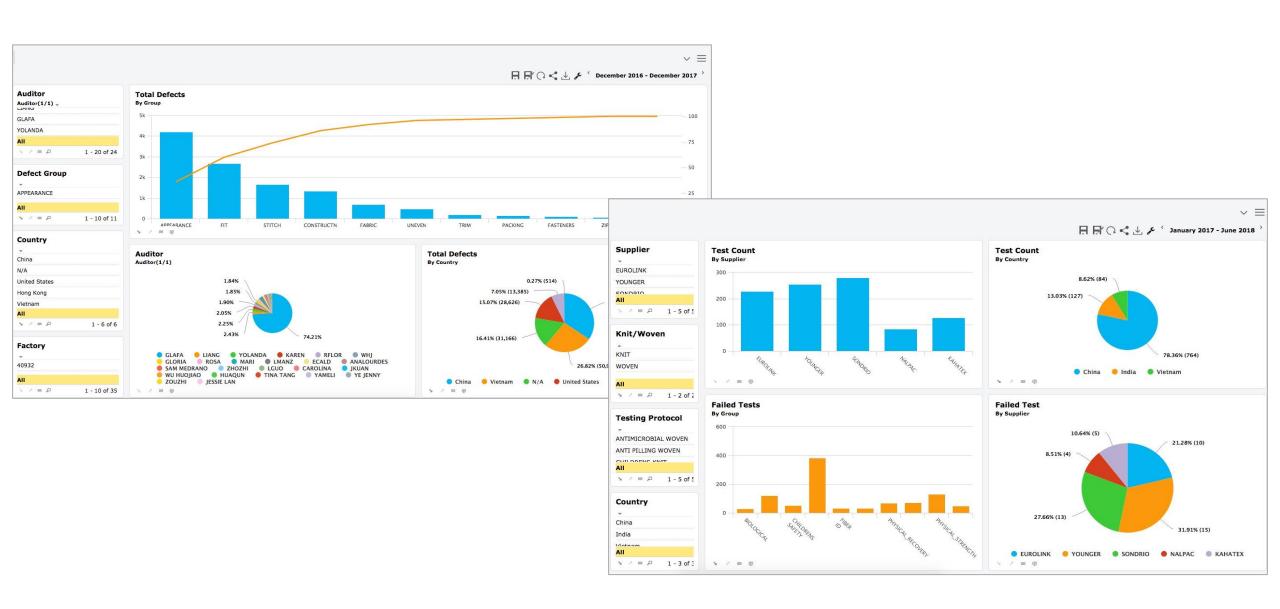

#### Quality Control Management

- Material, measurement, final, packing
- Defect codes by product/category
- Multiple sampling plans
- Split or combine inspections
- Onsite audits performed offline
- Audit reports and historical trends

#### Product and Material Testing

- Regulatory and Quality testing
- Product and/or material testing
- Material tests linked to products
- Compliance document creation
- Integration with 3rd party labs
- Testing performance analytics
- Alerts for non-compliant shipments

### Quality Control, Product Testing KPI Dashboards