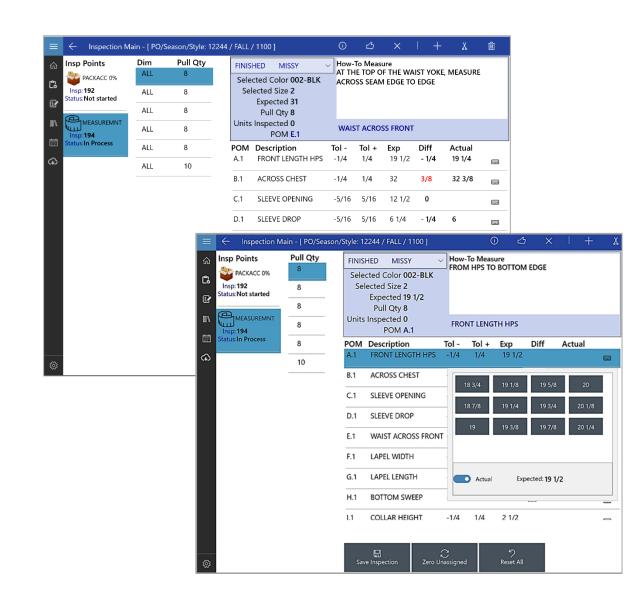

#### Quality Control Management

- Material, measurement, final, packing
- Defect codes by product/category
- Multiple sampling plans
- Split or combine inspections
- Onsite audits performed offline
- Audit reports and historical trends