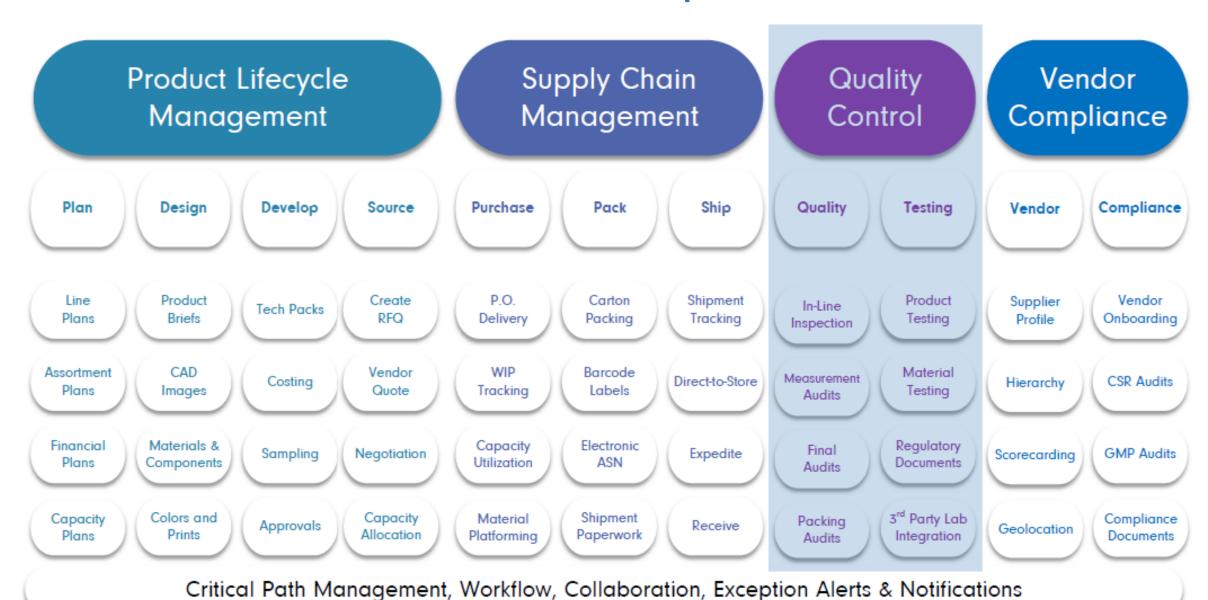

#### Andromeda Cloud Platform Components

Critical Path Management, Workflow, Collaboration, Exception Alerts & Notifications

#### Andromeda Cloud Platform Components