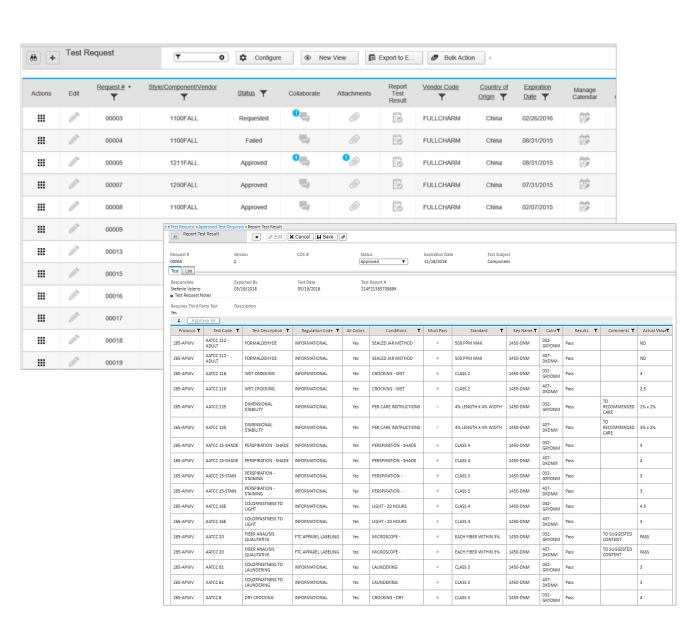

#### Product and Material Testing

- Regulatory and Quality testing
- Product and/or material testing
- Material tests linked to products
- Compliance document creation
- Integration with 3rd party labs
- Testing performance analytics
- Alerts for non-compliant shipments