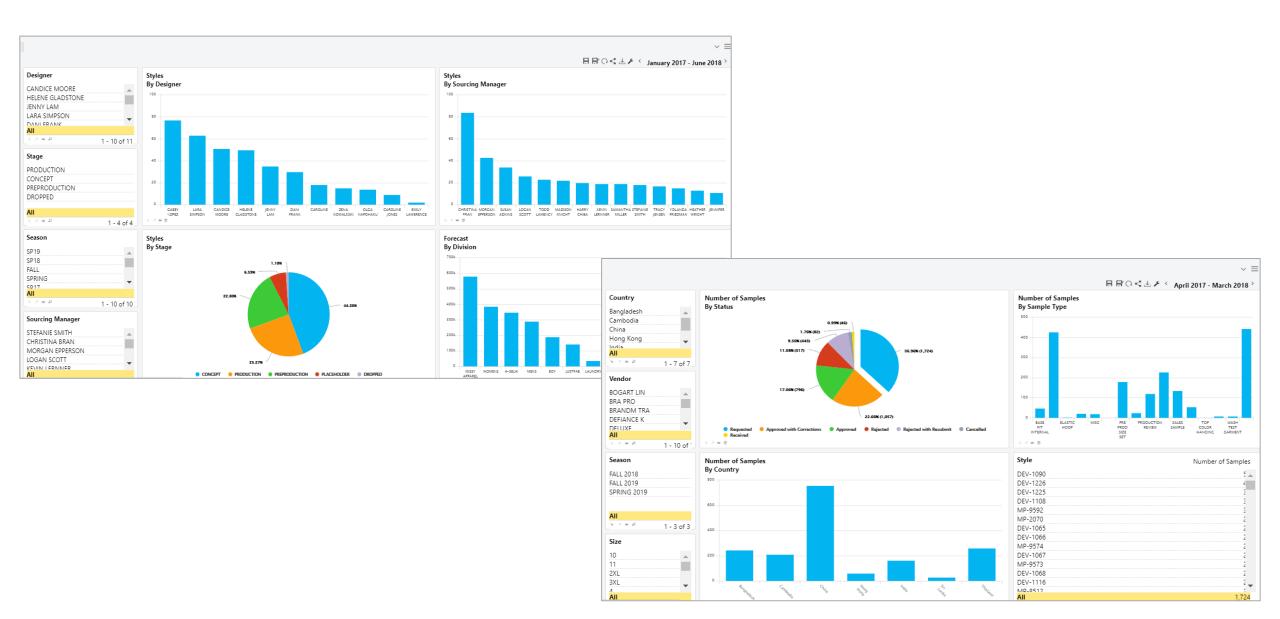

#### Style Status, Sample Status KPI Dashboards

#### Production and Shipment KPI Dashboards

### Quality Control, Product Testing KPI Dashboards