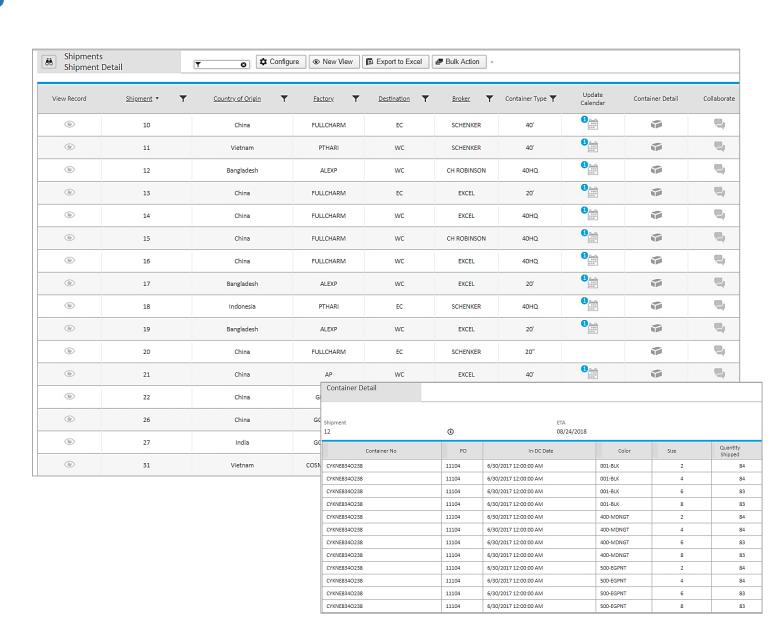

#### Logistics and Receiving

- Shipment Tracking
- Alerts for Delays
- In-transit Search
- Online Shipping Documents
- Discrepancy Identification
- Vendor Invoice Management