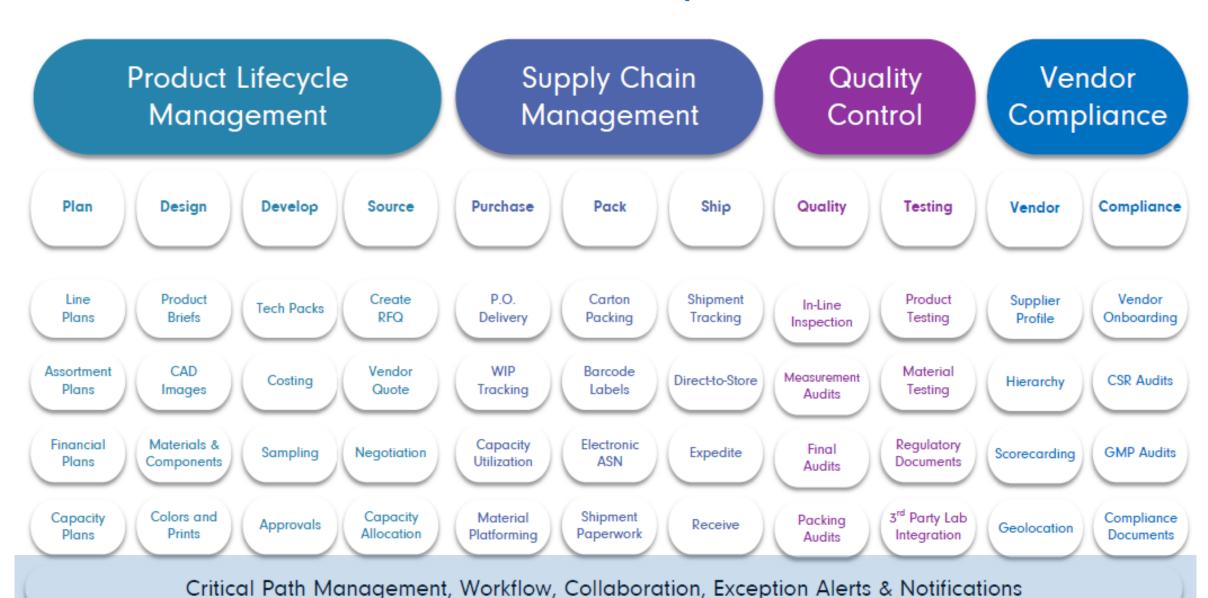

#### Andromeda Cloud Platform Components

Critical Path Management, Workflow, Collaboration, Exception Alerts & Notifications

#### Andromeda Cloud Platform Components